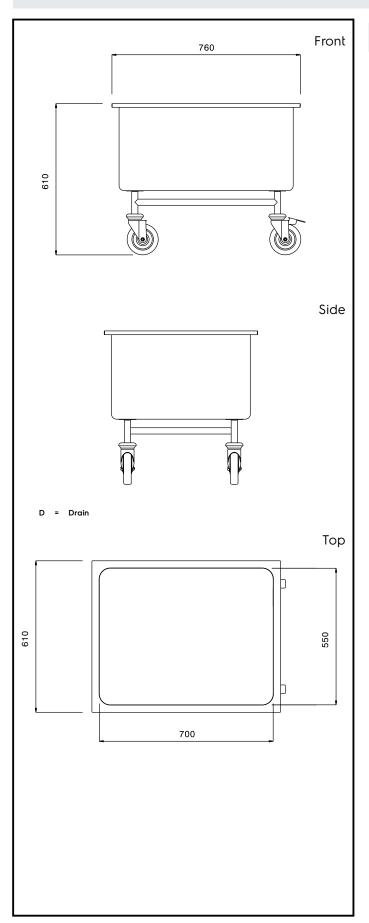

#### Item No.

Constructed in 304 AISI stainless steel. Framework in mm25 tubing, completely welded. Drain valve with twist handle. N. 4 swivelling castors, two with brakes, mm125 in diameter, with pastic bumpers. Basin size mm700x550x350h.

### **Main Features**

- Framework in 25 mm tubing, completely welded.
- Basin 700x550x350 mm in size.
- Unit to have a drain valve with twist handle.
- 4 pivoting Ø 125 mm wheels, 2 of which with brakes, fitted with plastic bumpers

# **Key Information:**

External dimensions, Width:

361266 (SSTR07) 760 mm

External dimensions, Depth: 610 mm

External dimensions, Height: 610 mm

Wheel material: Zinc plated

Wheel diameter: Ø 125

**Net weight:** ISO 9001; ISO 14001 kg