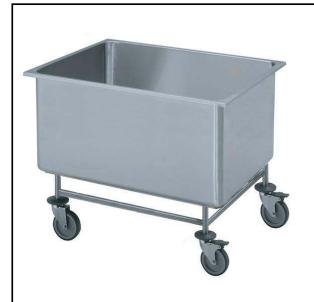

110lt Soaking Sink Trolley 760mm

#### Item No.

Constructed in 304 AISI stainless steel. Framework in mm25 tubing, completely welded. Drain valve with twist handle. N. 4 swivelling castors, two with brakes, mm125 in diameter, with pastic bumpers. Basin size mm700x550x350h.

### **Main Features**

- Framework in 25 mm tubing, completely welded.
- Basin 700x550x350 mm in size.
- Unit to have a drain valve with twist handle.
- 4 pivoting Ø 125 mm wheels, 2 of which with brakes, fitted with plastic bumpers